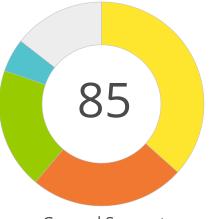

#### **OVERALL SCORE**

| Student Performance          |                    | 94%    |
|------------------------------|--------------------|--------|
|                              |                    |        |
|                              | 36.8 points out o  | f 40.0 |
| High School Completion       |                    | 97%    |
|                              |                    |        |
|                              | 24.2 points out of | 25.0   |
| College and Career Readiness |                    | 77%    |
|                              |                    |        |
|                              | 19.2 points out o  | f 25.0 |
| English Language Learner Pro | gress              | 53%    |
|                              |                    |        |
|                              | 5.3 points out of  | 10.0   |
| Overall Score                |                    | 85%    |
|                              |                    |        |
|                              | 85.5 points out of | 100.0  |