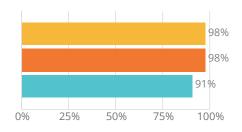

-----------------------------|-------|----------------------------|-------|----|
| American Indian/Alaska Native    | 0.8%  | Economically Disadvantaged | 10.3% |    |
| Asian                            | 2.0%  | English Learners           | 2.5%  |    |
| Black/African American           | 3.9%  | Foster Care                | 0.5%  |    |
| Hispanic/Latino                  | 3.8%  | Homeless                   | 0.4%  |    |
| Native Hawaiian/Pacific Islander | 0.1%  | Migrant                    | 0.1%  | Ad |
| Two or More Races                | 3.2%  | Military Connected         | 2.5%  |    |
| White/Caucasian                  | 86.3% | Students with Disabilities | 11.2% |    |





3.00



### STUDENT PERFORMANCE



Science 67% 65% 43% 25% 0% 50% 75% 100%

#### HIGH SCHOOL COMPLETION



#### COLLEGE AND CAREER READINESS



# ENGLISH LEARNERS ON TRACK



Chronic Absenteeism Rate

23%

#### **OVERALL SCORE**

| Student Performance          |                    | 94%    |
|------------------------------|--------------------|--------|
|                              |                    |        |
|                              | 36.8 points out o  | f 40.0 |
| High School Completion       |                    | 97%    |
|                              |                    |        |
|                              | 24.2 points out of | 25.0   |
| College and Career Readiness |                    | 77%    |
|                              |                    |        |
|                              | 19.2 points out o  | f 25.0 |
| English Language Learner Pro | gress